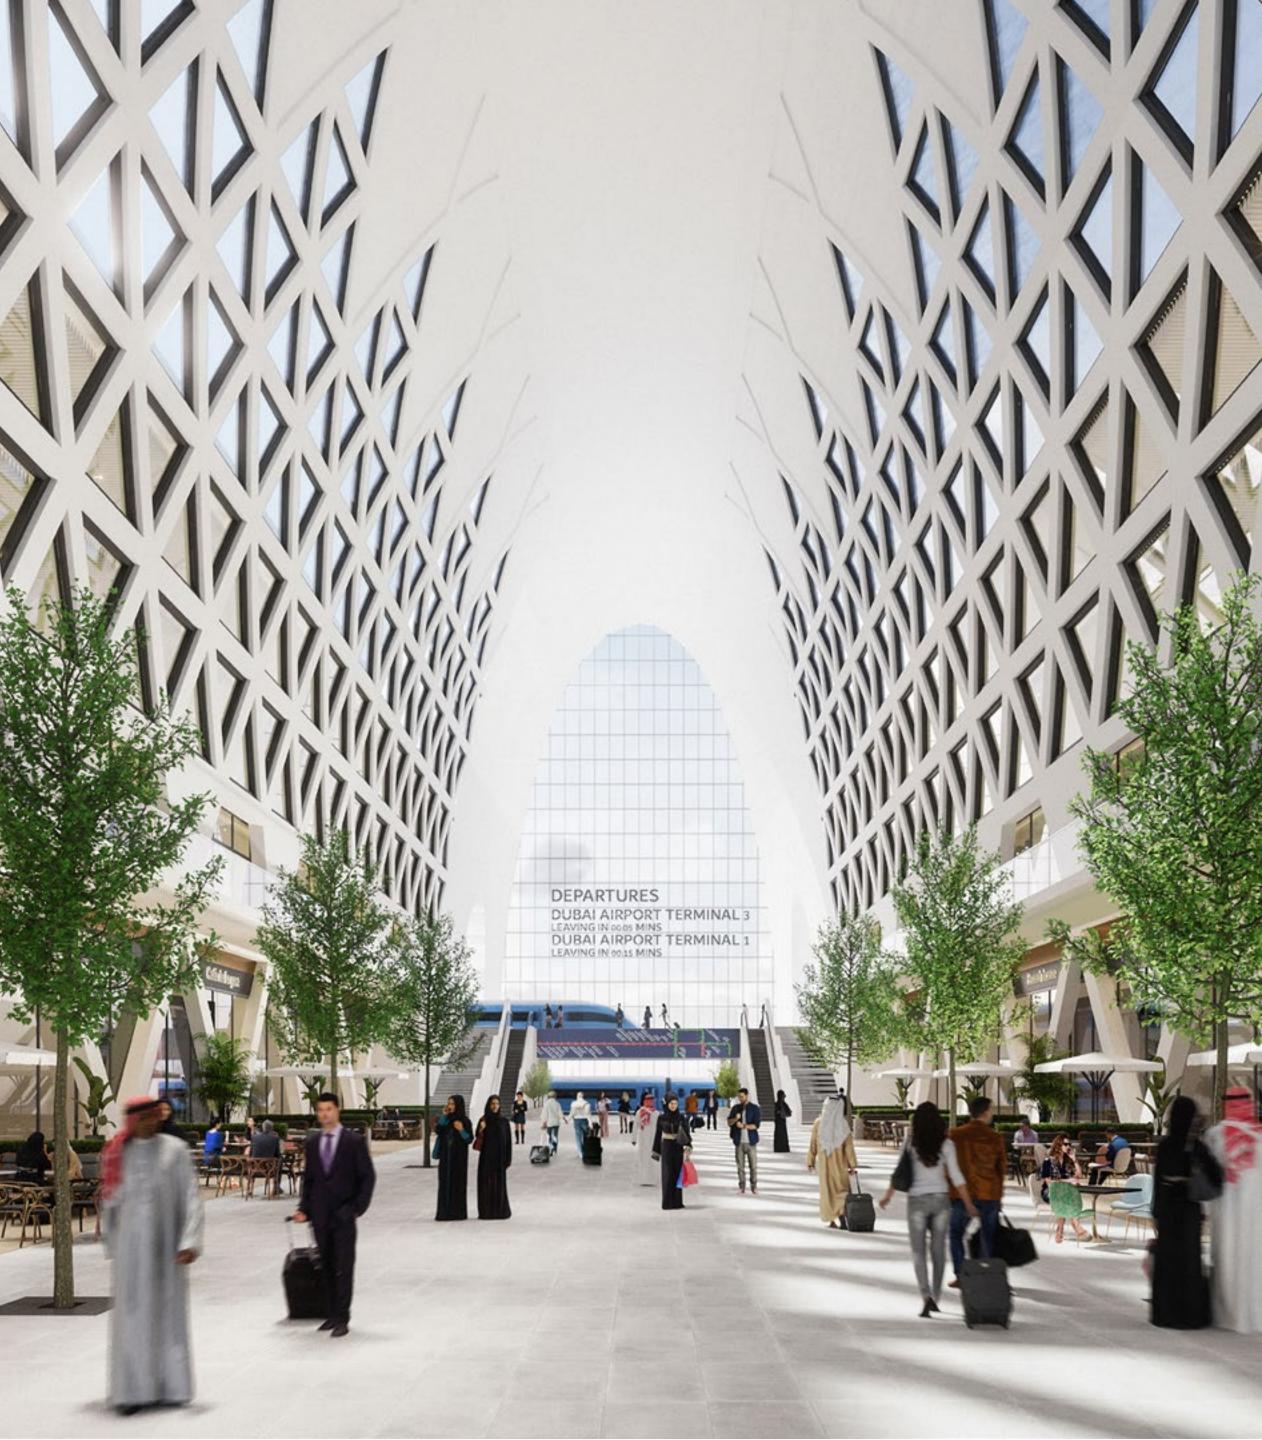

## DUBAI CREEK HARBOUR Perfectly Connected

Dubai Creek Harbour features a fully-integrated transport system so you can get around Dubai with ease.

Residents and visitors will enjoy:

AN EFFICIENT ROAD & BUS NETWORK

4 METRO STATIONS

3 BRIDGES CONNECTING TO CREEK ISLAND

A CONVENIENT INTERCHANGE

WATER TAXIS TO DOWNTOWN DUBAI

The new interchange at Ras Al Khor Road, which directly connects Dubai Creek Harbour to the city, is scheduled for completion in 2019.

# A Dedicated Metro Station

Imagine living near water and nature in remarkable surroundings, yet still be able to reach Downtown Dubai and Dubai International Airport within just 10-15 minutes.

What's more, close proximity to Dubai Metro is proven to boost the nearby property value by more than 50%.\*