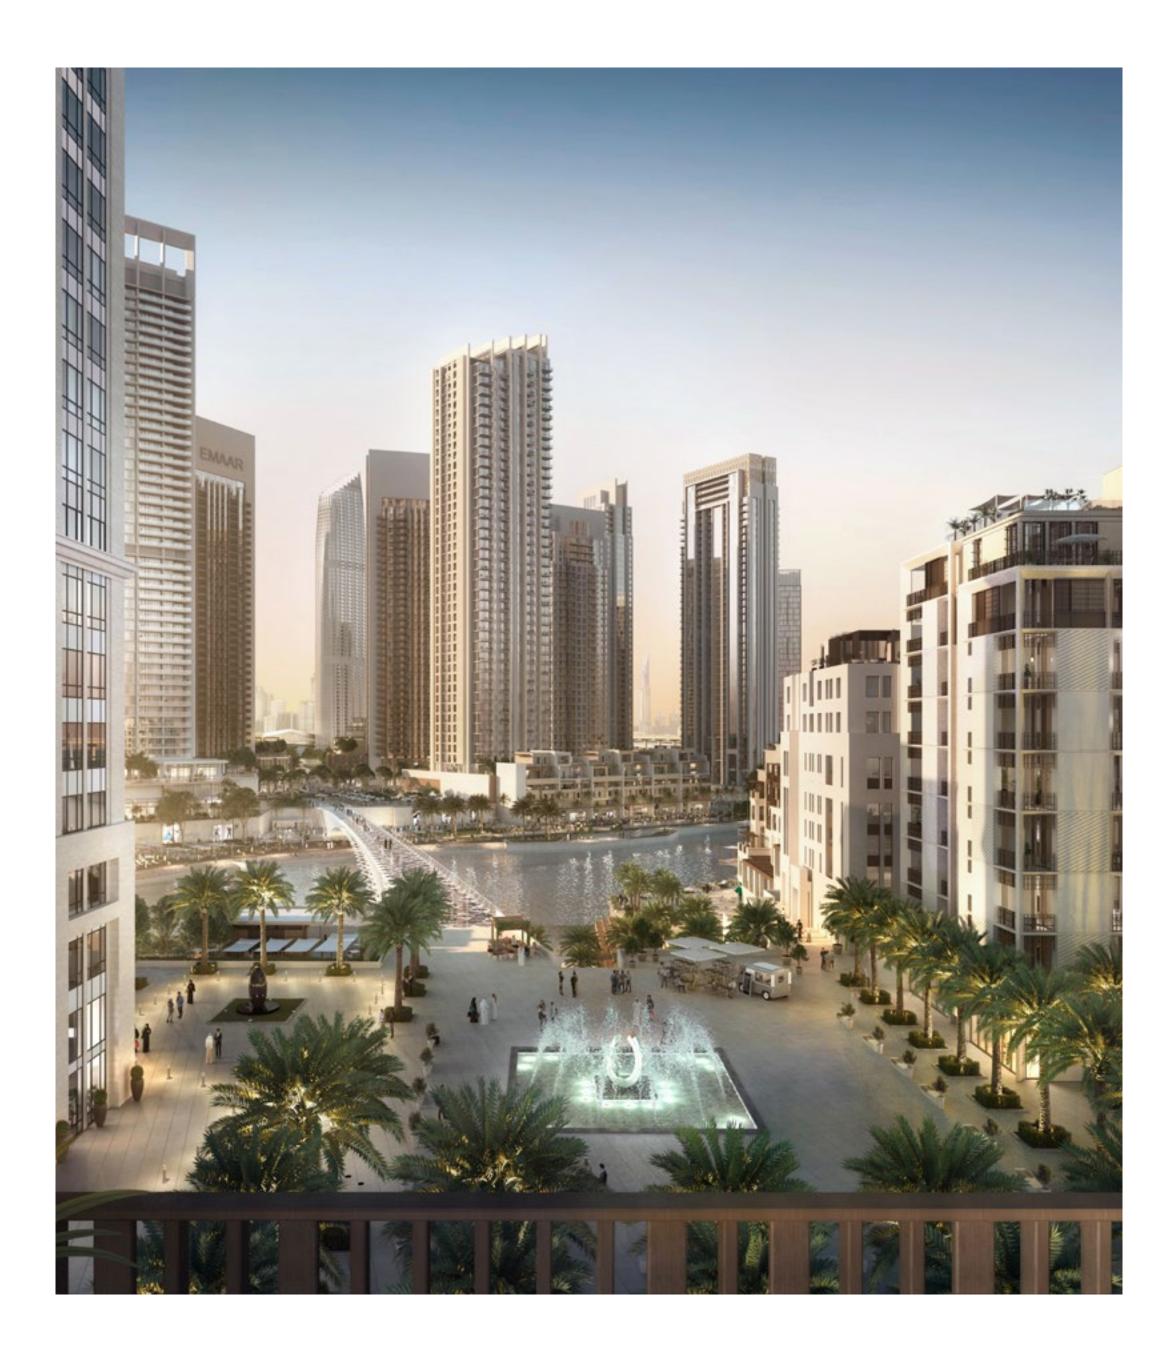

### Enjoy a Dazzling Plaza at your Doorstep

# The Lively Waterfront Plaza

Creek Beach is full of surprises, including a dazzling plaza.

Only a few steps from SURF, the plaza has a beautiful water feature at its heart, surrounded by promenades, farmers markets and other events that foster a sense of community.

2650 SQM PLAZA - LARGER THAN 5 BASKETBALL COURTS

40M FROM CREEK BEACH

VIEWS OF DUBAI CREEK TOWER

OPENING ONTO THE WATERFRONT PROMENADE

PEDESTRIAN BRIDGE TO CREEK ISLAND DUBAI

5 MINNUTES' WALK TO CREEK MARINA