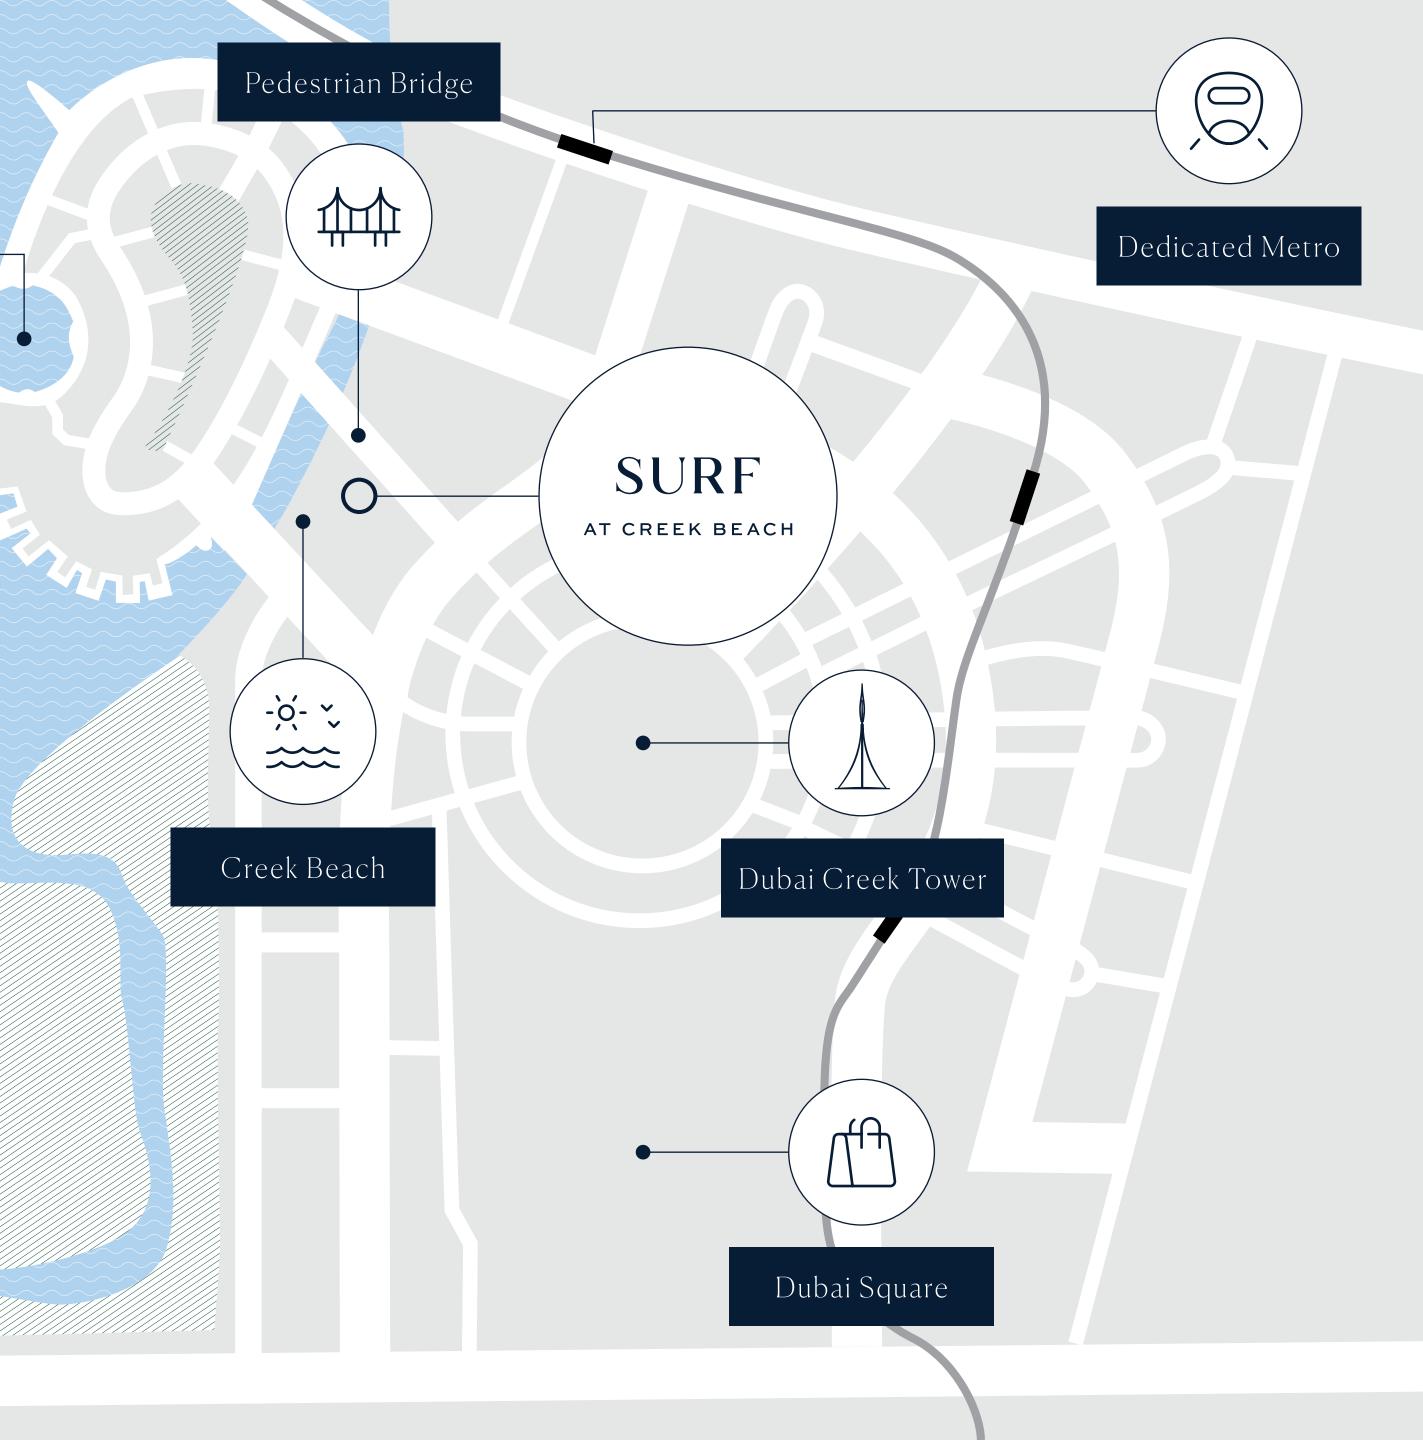

## DUBAI CREEK HARBOUR Perfectly Connected

Dubai Creek Harbour features a fully-integrated transport system so you can get around Dubai with ease.

Residents and visitors will enjoy:

AN EFFICIENT ROAD & BUS NETWORK

4 METRO STATIONS

3 BRIDGES CONNECTING TO CREEK ISLAND

A CONVENIENT INTERCHANGE

WATER TAXIS TO DOWNTOWN DUBAI

The new interchange at Ras Al Khor Road, which directly connects Dubai Creek Harbour to the city, is scheduled for completion in 2019.

#### A Connectivity to Al Jaddaf

В

E

Nearest metro station

Bridge (Scheduled completion 2019)

D Pedestrian Bridge

Access from Ras Al Khor Rd (Now open)

B