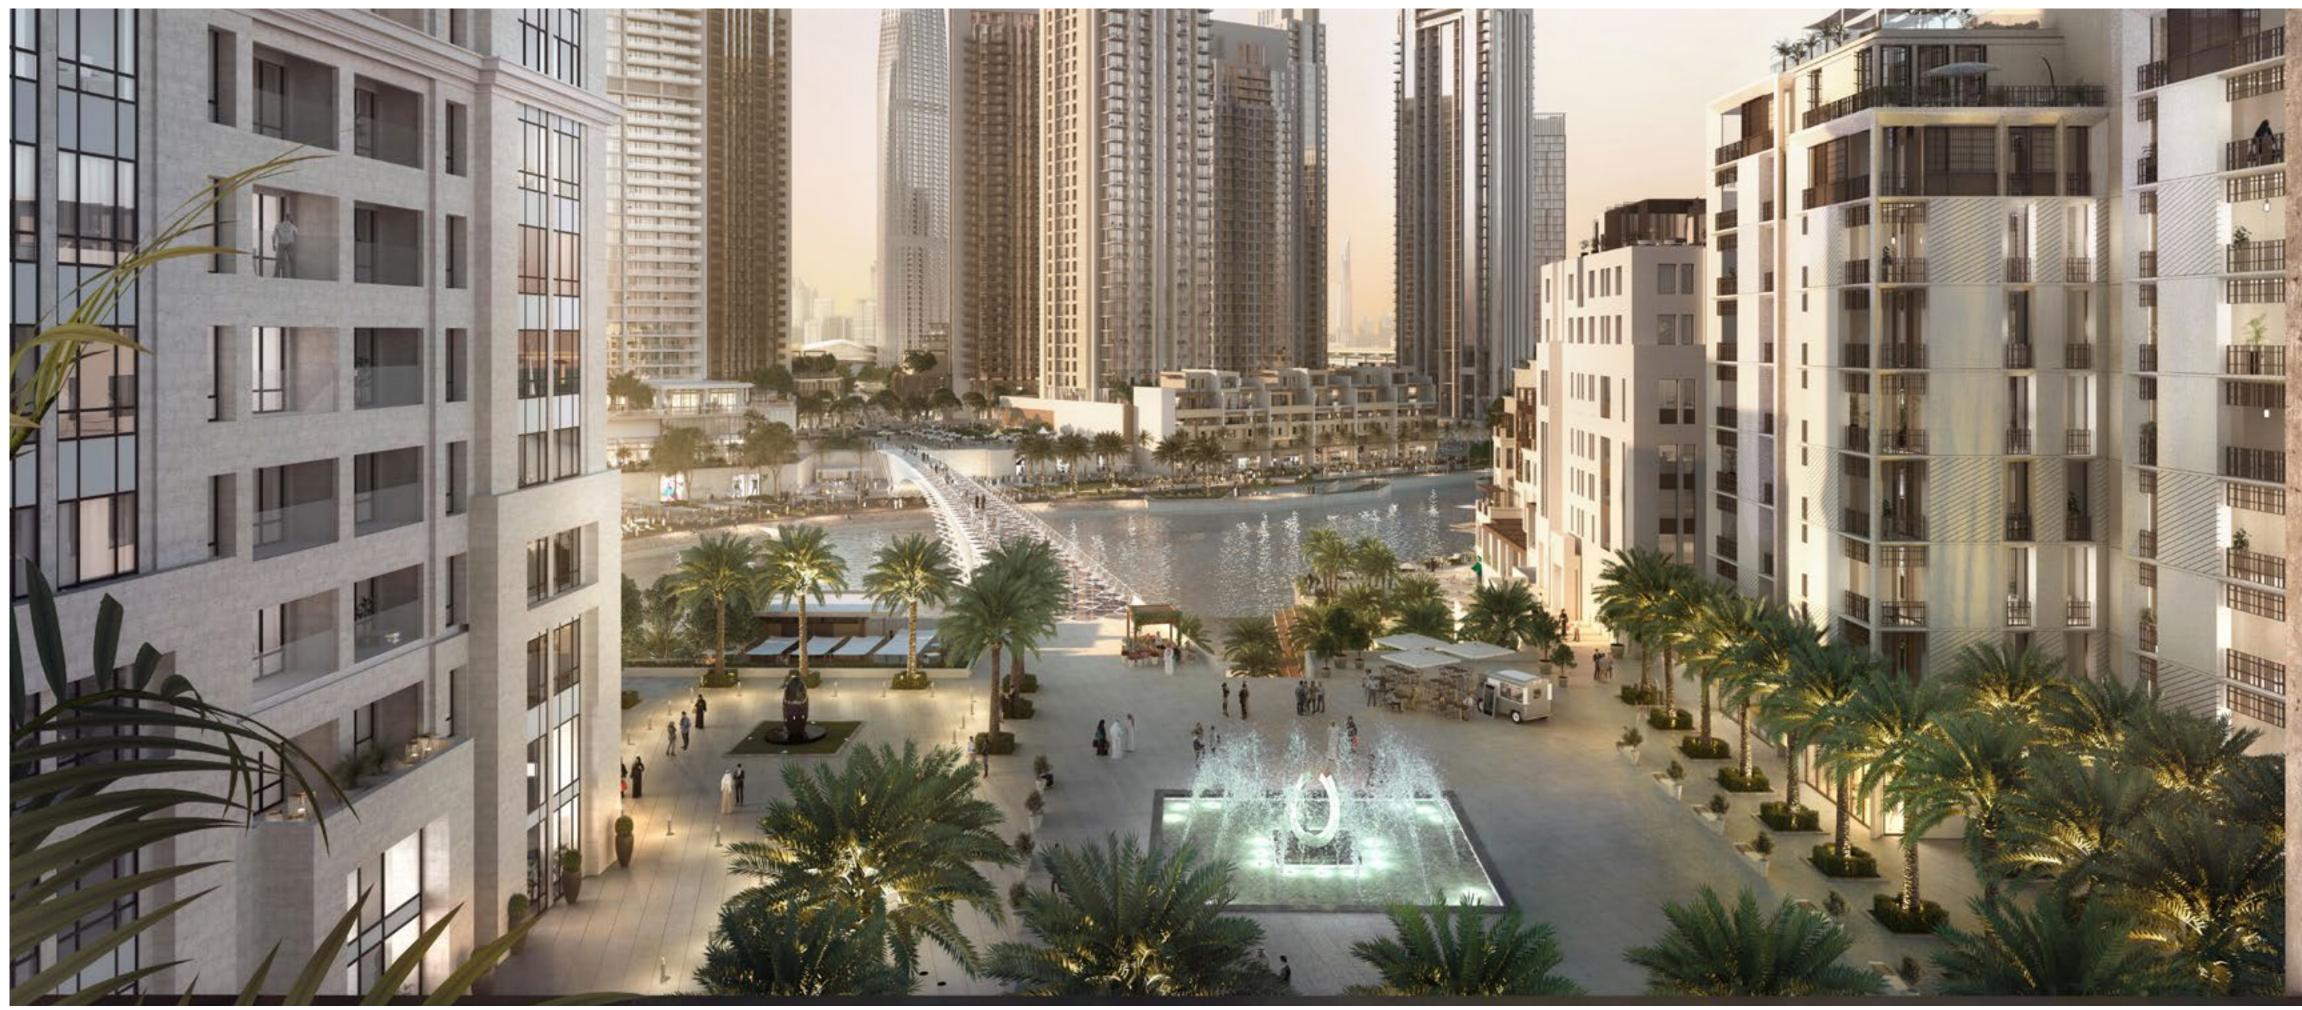

### Enjoy a Dazzling Plaza at your Doorstep

# The Lively Waterfront Plaza

Creek Beach is full of surprises, including a dazzling plaza.

Only a few steps from SURF, the plaza has a beautiful water feature at its heart, surrounded by promenades, farmers markets and other events that foster a sense of community.

2650 SQM PLAZA - LARGER THAN 5 BASKETBALL COURTS

40M FROM CREEK BEACH

VIEWS OF DUBAI CREEK TOWER

OPENING ONTO THE WATERFRONT PROMENADE

PEDESTRIAN BRIDGE TO CREEK ISLAND DUBAI

5 MINNUTES' WALK TO CREEK MARINA